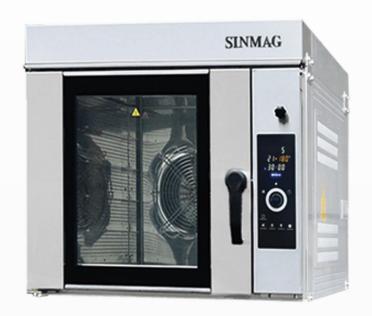

## **SINMAG**

## **SM2-705E**

## **Features:**

- Easy to use digital controls for temperature, steam and timer.
- Double heat-protecting window.
- Support extraction hood and proofer available separately.
- Door is designed to remain cool to the touch.
- Glass door for easy cleaning.
- Protective design in door lock can avoid injury caused by hot steam puffing from chamber.
- Optional: digital control panel, stainless steel door.