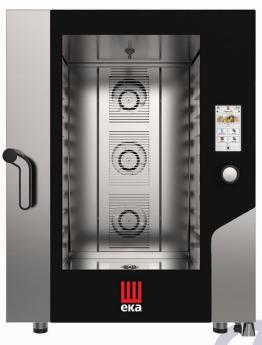

## **MKF 1064 TS**

MILLENNIAL means to think big, to allow you to always cook grand.

With EKF 1064 TS you can choose between convection cooking and direct steam combined cooking. You will have ten trays, nine cooking steps, five speeds and 500 recipes.