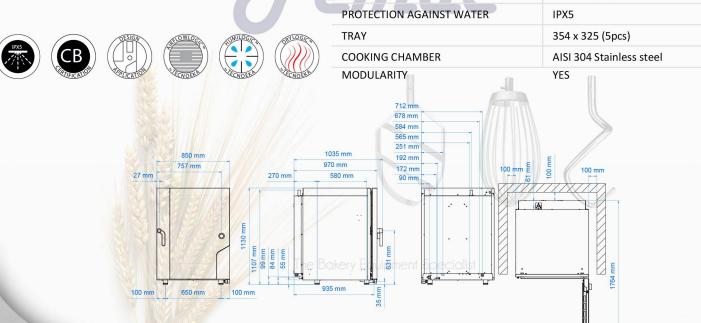

| CAPACITY                    | 10                       |
|-----------------------------|--------------------------|
| DISTANCE BETWEEN RACK RAILS | 80 (mm)                  |
| OVEN DIMENSIONS (WxDxH)     | 850 x 1035 x 1130 (mm)   |
| WEIGHT                      | 140.4 (kg)               |
| POWER SUPPLY                | 17 (kW)                  |
| VOLTAGE                     | AC 380/400 3N (V)        |
| FREQUENCY                   | 50/60 (Hz)               |
| TEMPERATURE                 | 30 - 270 (°C)            |
| PROTECTION AGAINST WATER    | IPX5                     |
| TRAY                        | 354 x 325 (5pcs)         |
| COOKING CHAMBER             | AISI 304 Stainless steel |
| MODULARITY                  | YES                      |