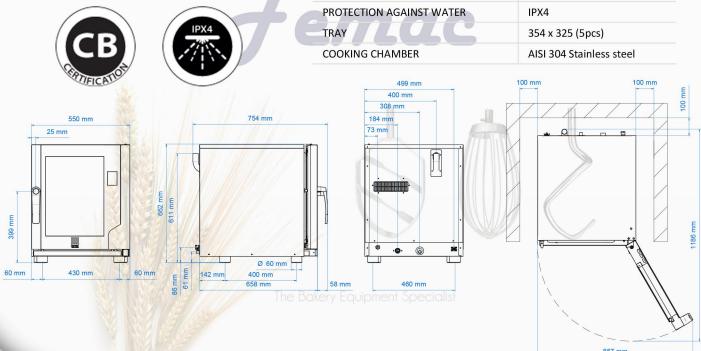

| CAPACITY                    | 5                        |
|-----------------------------|--------------------------|
| DISTANCE BETWEEN RACK RAILS | 80 (mm)                  |
| OVEN DIMENSIONS (WxDxH)     | 550 x 754 x 662 (mm)     |
| WEIGHT                      | 41.6 (kg)                |
| POWER SUPPLY                | 3.2 (kW)                 |
| VOLTAGE                     | AC 220/230 (V)           |
| FREQUENCY                   | 50(60) (Hz)              |
| TEMPERATURE                 | 30 - 270 (°C)            |
| PROTECTION AGAINST WATER    | IPX4                     |
| TRAY                        | 354 x 325 (5pcs)         |
| COOKING CHAMBER             | AISI 304 Stainless steel |
|                             |                          |