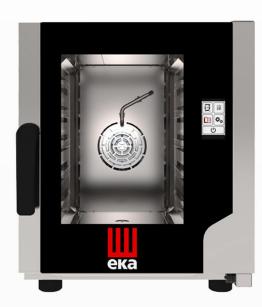

## ELECTRIC COMBI OVEN WITH TOUCH SCREEN

## **EKF 523 N T UD**

The latest 5 trays 2/3 GN with just 55cm width size , EKF523NUD establishes a new benchmark level for cafes and convenience store thanks to i ts compact size, a truly smart design along with easy adjustable commands, motor's reverse rotation, steam injection, available inner drain.