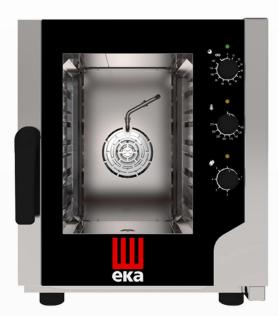

## **ELECTRIC COMBI OVEN**

## **EKF 523 N UD**

The latest 5 trays 2/3 GN with just 55cm width size , EKF523NUD establishes a new benchmark level for cafes and convenience store thanks to its compact size, a truly smart design along with easy adjustable commands, motor's reverse rotation, steam injection, available inner drain.