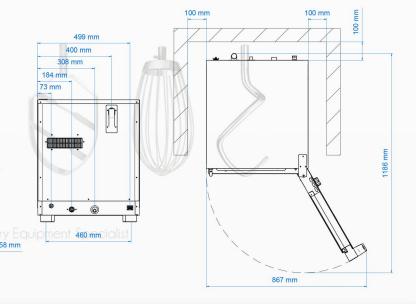

| CAPACITY                    | 5                        |
|-----------------------------|--------------------------|
| DISTANCE BETWEEN RACK RAILS | 80 (mm)                  |
| OVEN DIMENSIONS (WxDxH)     | 550 x 754 x 662 (mm)     |
| WEIGHT                      | 41.2 (kg)                |
| POWER SUPPLY                | 3.2 (kW)                 |
| VOLTAGE                     | AC 220/230 (V)           |
| FREQUENCY                   | 50(60) (Hz)              |
| TEMPERATURE                 | 100 - 270 (°C)           |
| PROTECTION AGAINST WATER    | IPX4                     |
| TRAY                        | 354 x 325 (5pcs)         |
| COOKING CHAMBER             | AISI 304 Stainless steel |

60 mm

754 mm

400 mm

658 mm

550 mm

26 mm