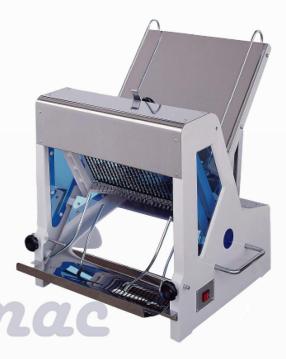

## HL - 52006

## **Product Character**

HL-52001 is designed for the shop counter. A safety guard devise is designed especially for the countries that have strict safety regulations. The machine is safety-protected by an interlocked safety feeding guard which operates in conjunction with a safety loaf pusher system that is powered by a 1/2 HP motor.When the operating handle is in use the safety guard covers closely, and a safety loaf pusher passes each loaf completely through the slicer blades. A packing shelf is provided. It is recommended that the fitted crumb drawer be emptied at regular intervals to prevent mechanical failure.

| Model<br>no. | Slice Thickness (mm) |        | Max. loaf<br>length (mm) | Motor       | Safety cover |
|--------------|----------------------|--------|--------------------------|-------------|--------------|
| HL-52006     | 9 - 24               |        | 385                      | 1 / 4 HP    | Nil          |
|              | Dimension (mm)       |        | N.W. (Kg)                | Safety Loaf |              |
|              | Width                | Length | Height                   |             | pusher       |
|              | 980                  | 610    | 685                      | 70          | Nil          |