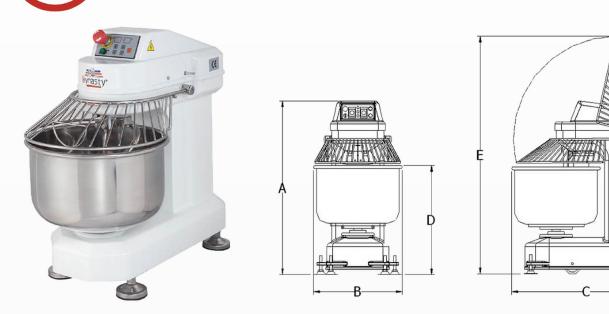

#### **Specifications**

| Model No.         | Capacity |      | Dimensions (mm) |     |     |     |      | Net Weight | Motors            |
|-------------------|----------|------|-----------------|-----|-----|-----|------|------------|-------------------|
|                   | Flour    | Bowl | А               | В   | С   | D   | E    | wet weight | WIOCOTS           |
| HL-17006 KM (1PH) | 6 Kg     | 23 L | 710             | 400 | 700 | 420 | 1000 | 75 kg      | 2.3 HP (DC Motor) |
| HL-17006 KM (3PH) | 6 Kg     | 23 L | 710             | 570 | 700 | 420 | 1000 | 80 kg      | 1.3 HP (AC Motor) |