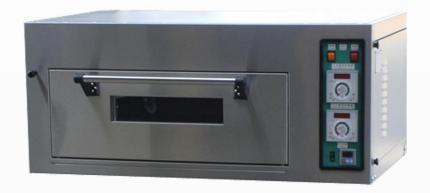

## Electric Deck Oven HL-41006

## **Optional**

- Digital Control.
- Exhaust Hood.
- Stone.
- Steam.

## **Specification**

| Model No. | Chamber Size |        |         | Chambers  |        | QTY of Trays  |
|-----------|--------------|--------|---------|-----------|--------|---------------|
|           | Length       | Width  | Height  | Champers  |        | QITOIIIays    |
| HL-41006  | 760 mm       | 520 mm | 200 mm  | 1         |        | 1             |
|           | Oven Size    |        |         | Tray Size |        | Electric Load |
|           | Length       | Width  | Height  | Length    | Width  | Electric Load |
|           | 1120 mm      | 710 mm | 1080 mm | 720 mm    | 460 mm | 4 kW          |