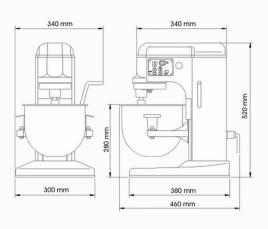

### Specifications

| Model No. | Bowl Capacity          | Motor          | Agitator Speeds (RPM) | Digital Control<br>Panel | Safety<br>Guard | N.W.    |
|-----------|------------------------|----------------|-----------------------|--------------------------|-----------------|---------|
| HL-11007  | 7 Qaurt<br>(6.65Liter) | 650W<br>(110V) | 193-495 RPM           | Std.                     |                 | - 18 KG |
| HL-11007A |                        |                |                       | Std.                     | Std.            |         |