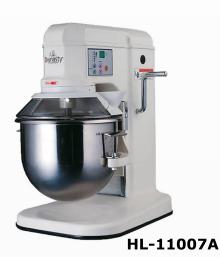

## 7 Quart Gear Diven Desktop mixer

#### **Product Character**

- Professional and counter-top style.
- Motor offer enough power to mixing stiffer doughs and larger batches.
- All metal and Die-cast aluminum body.
- · Transmission is made of harden alloy steel gears.
- · All shafts are mounted in ball bearing
- Automatic electronic 5-speed control and digital timer
- Planetary-mixing action ensures perfect results.
- Simple hand lift for tool change and bowl removal.
- Safety guard is standard for model HL-11007A and provides you with automatic shut-off when guard is opened at any speed.

### Specifications

| Model No. | Bowl Capacity          | Motor          | Agitator Speeds (RPM) | Digital Control<br>Panel | Safety<br>Guard | N.W.    |
|-----------|------------------------|----------------|-----------------------|--------------------------|-----------------|---------|
| HL-11007  | 7 Qaurt<br>(6.65Liter) | 650W<br>(110V) | 193-495 RPM           | Std.                     |                 | - 18 KG |
| HL-11007A |                        |                |                       | Std.                     | Std.            |         |