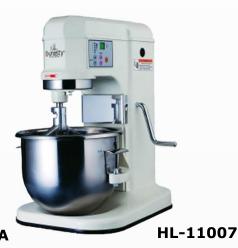

## 7 Quart Gear Diven Desktop mixer

#### **Product Character**

- Professional and counter-top style.
- Motor offer enough power to mixing stiffer doughs and larger batches.
- All metal and Die-cast aluminum body.
- · Transmission is made of harden alloy steel gears.
- · All shafts are mounted in ball bearing
- Automatic electronic 5-speed control and digital timer
- Planetary-mixing action ensures perfect results.
- Simple hand lift for tool change and bowl removal.
- Safety guard is standard for model HL-11007A and provides you with automatic shut-off when guard is opened at any speed.

### Specifications

| Model No. | Bowl Capacity          | Motor          | Agitator Speeds (RPM) | Digital Control<br>Panel | Safety<br>Guard | N.W.    |
|-----------|------------------------|----------------|-----------------------|--------------------------|-----------------|---------|
| HL-11007  | 7 Qaurt<br>(6.65Liter) | 650W<br>(110V) | 193-495 RPM           | Std.                     |                 | - 18 KG |
| HL-11007A |                        |                |                       | Std.                     | Std.            |         |