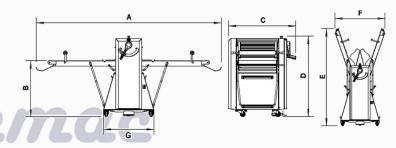

Two versions are available: Bench model (Q50B) Shelved structure on wheels (Q502)

|       | Belt dimensions mm |        | Speed | Cylinder<br>opening | Power | Voltage  |      |     | Dimensions |      |      |     |     | Weight |  |
|-------|--------------------|--------|-------|---------------------|-------|----------|------|-----|------------|------|------|-----|-----|--------|--|
|       |                    |        |       |                     |       |          |      |     |            | mm   |      |     |     | K a    |  |
|       | Width              | Length | m/min | mm                  | Kw    | v        | А    | В   | С          | D    | E    | F   | G   | Kg     |  |
| Q50B  | 488                | 700    | 35    | 0 - 40              | 0,55  | 400/50/3 | 1500 | 165 | 630        | 630  | 750  | 785 | -   | 115    |  |
|       | 488                | 800    | 35    | 0 - 40              | 0,55  | 400/50/3 | 1700 | 165 | 630        | 630  | 845  | 785 | -   | 115    |  |
| 05.05 | 488                | 700    | 35    | 0 - 40              | 0,55  | 400/50/3 | 1855 | 850 | 1315       | 1315 | 1455 | 720 | 600 | 115    |  |
| Q50S  | 488                | 800    | 35    | 0 - 40              | 0,55  | 400/50/3 | 2055 | 850 | 1315       | 1315 | 1550 | 775 | 600 | 115    |  |