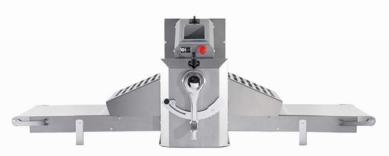

## **Q50B** Manual Dough sheeter

The manual sheeter Queen Q50 is the perfect ally for those who are looking for a great productivity machine, simple to use but reliable and very compact at the same time, thanks to its small size and to its foldable tables. The front handle allows a quick and easy adjusment of the cylinders' lowering and the joystick, on the machines' upper side, enable the operator to work in a natural and ergonomic position.

Two versions are available: Bench model (Q50B) Shelved structure on wheels (Q502)

|       | Belt dimensions mm |        | Speed | Cylinder<br>opening | Power | Voltage  |      |     | Dimensions |      |      |     |     | Weight |  |
|-------|--------------------|--------|-------|---------------------|-------|----------|------|-----|------------|------|------|-----|-----|--------|--|
|       |                    |        |       |                     |       |          |      |     |            | mm   |      |     |     | K a    |  |
|       | Width              | Length | m/min | mm                  | Kw    | v        | А    | В   | С          | D    | E    | F   | G   | Kg     |  |
| Q50B  | 488                | 700    | 35    | 0 - 40              | 0,55  | 400/50/3 | 1500 | 165 | 630        | 630  | 750  | 785 | -   | 115    |  |
|       | 488                | 800    | 35    | 0 - 40              | 0,55  | 400/50/3 | 1700 | 165 | 630        | 630  | 845  | 785 | -   | 115    |  |
| 05.05 | 488                | 700    | 35    | 0 - 40              | 0,55  | 400/50/3 | 1855 | 850 | 1315       | 1315 | 1455 | 720 | 600 | 115    |  |
| Q50S  | 488                | 800    | 35    | 0 - 40              | 0,55  | 400/50/3 | 2055 | 850 | 1315       | 1315 | 1550 | 775 | 600 | 115    |  |