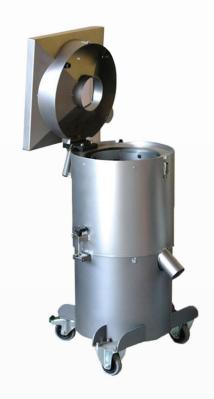

## All The Best

# From **One Supplier**

• SALES • SERVICE • SPARE PARTS •



## **CENTRIFUGAL EGG CRACKER**







**CH 10** 

Centrifugal egg cracker for producing fresh liquid egg. Reduces the volume of shells by 70%. Retrieves 98% of egg mass remaining in the shells. All elements are made of stainless steel. Easy to handle and clean.

#### **CH 150**

The shells are automatically deposited in the container.

### **CH 10**

The machine works in cycles. Every 210 eggs the shells must be removed from the sieve.

|                       | CH 10                                    | CH 15       |
|-----------------------|------------------------------------------|-------------|
| Dimensions WxDxH (cm) | 54x55x89                                 | 64x67x93    |
| Working               | semi-automatic                           | automatic   |
| Capacity (eggs/h)     | max. 4.000