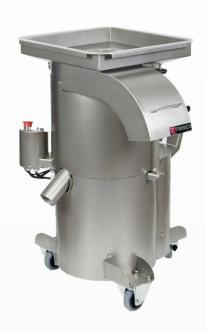

## **CENTRIFUGAL EGG CRACKER**

**CH 10** 

Centrifugal egg cracker for producing fresh liquid egg. Reduces the volume of shells by 70%. Retrieves 98% of egg mass remaining in the shells. All elements are made of stainless steel. Easy to handle and clean.

### **CH 10**

The machine works in cycles. Every 210 eggs the shells must be removed from the sieve.

|                       | CH 10                                    | CH 15       |
|-----------------------|------------------------------------------|-------------|
| Dimensions WxDxH (cm) | 54x55x89                                 | 64x67x93    |
| Working               | semi-automatic                           | automatic   |
| Capacity (eggs/h)     | max. 4.000                               | max. 20.000 |
| Weight (kg) The E     | Bcke <mark>63</mark> quipment Specialist | 78          |
| Power (Kw) - 400 V    | 1,1 - 50 Hz                              | 1,1 - 50 Hz |