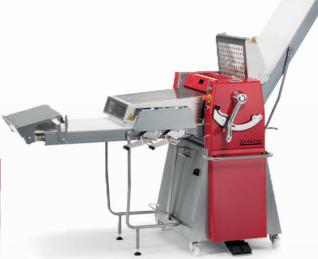

## **Dough sheeter (Foor standing)**

The SHE model sheeter is compact and with a design that

allows the operator to work comfortably. The mechanics keep some key points, but they are also renewed, allowing the customer less maintenance and greater resistance.

The goal is to make this range even more solid and intuitive, thus facilitating the operator especially in routine cleaning. The dough sheeter is perfect for multiple applications: from pastry shops to hotels, catering, etc. Existing options have been made even more advanced

## 500/600 SFOGLIATRICI CON BASAMENTO | FLOOR STANDING SHEETERS

| TIPO                                          | SHE50075 | SHE50100 | SHE50120 | SHE60100 | SHE60120 | SHE60140* | SHE6014DT | SHE6016DT |
|-----------------------------------------------|----------|----------|----------|----------|----------|-----------|-----------|-----------|
| A (mm)                                        | 900      | 900      | 900      | 900      | 900      | 900       | 900       | 900       |
| B (mm)                                        | 1215     | 1215     | 1215     | 1215     | 1215     | 1215      | 1215      | 1215      |
| C (mm)                                        | 2290     | 2555     | 3020     | 2555     | 3020     | 3410      | 3410      | 3810      |
| D (mm)                                        | 1820     | 2090     | 2550     | 2090     | 2550     | 2940      | 2940      | 3345      |
| E (mm)                                        | 1030     | 1030     | 1030     | 1130     | 1130     | 1130      | 1130      | 1130      |
| F (mm)                                        | 820      | 820      | 820      | 920      | 920      | 920       | 920       | 920       |
| G (mm)                                        | 1165     | 1430     | 1490     | 1430     | 1490     | 1700      | 2560      |           |
| H (mm)                                        | 1630     | 1700     | 1965     | 1700     | 1965     | 2130      | 2130      |           |
| Apertura cilindri Cylinders opening (mm)      | 50       | 50       | 50       | 50       | 50       | 50        | 50        | 50        |
| Diametro cilindri<br>Cylinders diameter (mm)  | 80       | 80       | 80       | 80       | 80       | 80        | 80        | 80        |
| Larghezza nastri<br>Conveyor belts width (mm) | 500      | 500      | 500      | 600      | 600      | 600       | 600       | 600       |
| Potenza <i>Power</i> (kw)                     | 0,55     | 0,55     | 0,55     | 0,75     | 0,75     | 0,75      | 0,75      | 0,75      |
| Potenza <i>Power</i> (hp)                     | 0,75     | 0,75     | 0,75     | 1        | 1        | 1         | 1         | 1         |
| Peso Weight (kg)                              | 205      | 210      | 215      | 265      | 275      | 280       | 310       | 315       |