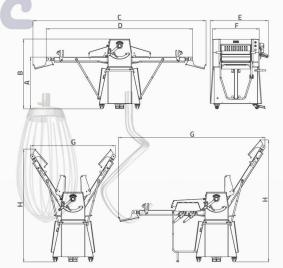

## 500/600 SFOGLIATRICI CON BASAMENTO | FLOOR STANDING SHEETERS

| TIPO                                          | SHE50075 | SHE50100 | SHE50120 | SHE60100 | SHE60120 | SHE60140* | SHE6014DT | SHE6016DT |
|-----------------------------------------------|----------|----------|----------|----------|----------|-----------|-----------|-----------|
| A (mm)                                        | 900      | 900      | 900      | 900      | 900      | 900       | 900       | 900       |
| B (mm)                                        | 1215     | 1215     | 1215     | 1215     | 1215     | 1215      | 1215      | 1215      |
| C (mm)                                        | 2290     | 2555     | 3020     | 2555     | 3020     | 3410      | 3410      | 3810      |
| D (mm)                                        | 1820     | 2090     | 2550     | 2090     | 2550     | 2940      | 2940      | 3345      |
| E (mm)                                        | 1030     | 1030     | 1030     | 1130     | 1130     | 1130      | 1130      | 1130      |
| F (mm)                                        | 820      | 820      | 820      | 920      | 920      | 920       | 920       | 920       |
| G (mm)                                        | 1165     | 1430     | 1490     | 1430     | 1490     | 1700      | 2560      |           |
| H (mm)                                        | 1630     | 1700     | 1965     | 1700     | 1965     | 2130      | 2130      |           |
| Apertura cilindri Cylinders opening (mm)      | 50       | 50       | 50       | 50       | 50       | 50        | 50        | 50        |
| Diametro cilindri<br>Cylinders diameter (mm)  | 80       | 80       | 80       | 80       | 80       | 80        | 80        | 80        |
| Larghezza nastri<br>Conveyor belts width (mm) | 500      | 500      | 500      | 600      | 600      | 600       | 600       | 600       |
| Potenza <i>Power</i> (kw)                     | 0,55     | 0,55     | 0,55     | 0,75     | 0,75     | 0,75      | 0,75      | 0,75      |
| Potenza <i>Power</i> (hp)                     | 0,75     | 0,75     | 0,75     | 1        | 1        | 1         | 1         | 1         |
| Peso Weight (kg)                              | 205      | 210      | 215      | 265      | 275      | 280       | 310       | 315       |

Per il modello **SHE6014DT** (cioè con piani di lunghezza 1400 mm e dispositivo di taglio) è possibile mettere solamente il piano destro in posizione di riposo (come riportato in figura). Per il modello SHE6016DT non è consentita posizione di riposo.

The model SHE6014DT (tables length 1400mm each + cutting device) can be put in rest position only with the right side as showed in the picture. The model SHE6016DT cannot be put the rest position.