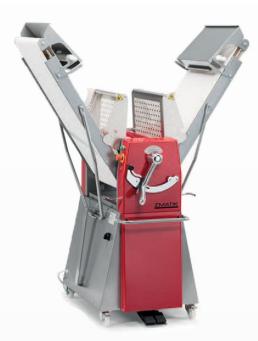

## **Dough sheeter (Foor standing)**

The SHE model sheeter is compact and with a design that

allows the operator to work comfortably. The mechanics keep some key points, but they are also renewed, allowing the customer less maintenance and greater resistance.

The goal is to make this range even more solid and intuitive, thus facilitating the operator especially in routine cleaning. The dough sheeter is perfect for multiple applications: from pastry shops to hotels, catering, etc. Existing options have been made even more advanced