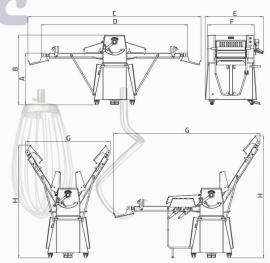

## 500/600 SFOGLIATRICI CON BASAMENTO | FLOOR STANDING SHEETERS SHE50075 SHE50100 SHE50120 SHE60100 SHE60120 SHE60140\* SHE6014DT SHE6016DT TIPO A (mm) B (mm) C (mm) D (mm) E (mm) F (mm) G (mm) H (mm) Apertura cilindri Cylinders opening (mm) Diametro cilindri Cylinders diameter (mm) Larghezza nastri Conveyor belts width (mm) Potenza Power(kw) 0.55 0,55 0.55 0,75 0.75 0,75 0,75 0,75 Potenza Power (hp) 0.75 0.75 0.75 Peso Weight (kg)