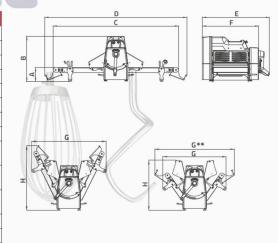

## B500/600 SFOGLIATRICI DA BANCO I TABLE TOP SHEETERS

| TIPO                                          | SHE50B050            | SHE50B075  | SHE50B100   | SHE60B100   |
|-----------------------------------------------|----------------------|------------|-------------|-------------|
| A (mm)                                        | 205                  | 205        | 205         | 205         |
| B (mm)                                        | 650                  | 650        | 650         | 650         |
| C (mm)                                        | 1195                 | 1820       | 2095        | 2095        |
| D (mm)                                        | 1440                 | 2070       | 2340        | 2340        |
| E (mm)                                        | 980                  | 980        | 980         | 1080        |
| F (mm)                                        | 820                  | 820        | 820         | 920         |
| G (mm)                                        | ** <b>1165</b> / 930 | 1100       | 1225        | 1225        |
| H (mm)                                        | 735                  | *950 / 865 | *1075 / 990 | *1075 / 990 |
| Apertura cilindri Cylinders opening (mm)      | 40                   | 40         | 40          | 40          |
| Diametro cilindri<br>Cylinders diameter (mm)  | 80                   | 80         | 80          | 80          |
| Larghezza nastri<br>Conveyor belts width (mm) | 500                  | 500        | 500         | 600         |
| Potenza <i>Power</i> (kw)                     | 0,55                 | 0,55       | 0,55        | 0,75        |
| Potenza Power (hp)                            | 0,75                 | 0,75       | 0,75        | 1           |
| Peso Weight (kg)                              | 130                  | 135        | 140         | 150         |

<sup>\*</sup> Macchina in posizione di riposo con le teglie. \*\* SHE50B050 non permette la chiusura delle teglie nella posizione di riposo.

<sup>\*\*</sup> It is not possible closing the trays in model SHE50B050 for the rest position. \* Machine in rest position with trays.