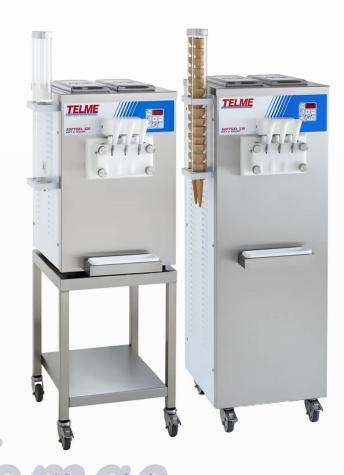

## SOFTGEL 320 SOFTGEL 336

- With two cylinders for two flavours and one mixed flavour of soft ice cream.
- Basic, gravity fed machines.
- ✓ Counter model SOFTGEL 320 is available with optional trolley and SOFTGEL 336 as floor model.
- ▼ They produce soft ice cream or frozen yogurt, which are increasingly in demand thanks to current health trend.
- → Easy to use, their daily maintenance requires very little time.
- Users can sell cones or cups.
- ▼ The cone holder has 2 tubes.

|              | W.D.H cm      | Current                                                            | Condensation | Reserve L | Hourly prod., cones<br>75 g | Hourly prod.,<br>Kg |
|--------------|---------------|--------------------------------------------------------------------|--------------|-----------|-----------------------------|---------------------|
| PROFESSIONAL |               |                                                                    |              |           |                             |                     |
| SOFTGEL 320  | 50 x 55 x72   | 13 A - 2,4 kW<br>V 230 - 50 - 1<br>10 A - 2,4 kW<br>V 400 - 50 - 3 | air          | 6 x 2     | 180                         | 13,5                |
| SOFTGEL 336  | 50 x 55 x 145 | 10 A - 3,8 kW<br>V 400 - 50 - 3                                    | air          | 8 x 2     | 300                         | 22,5                |