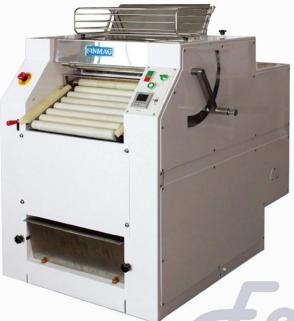

## SINMAG Dough press roller SM-303

The equipment processes your batch of dough automatically without the intervention of the operators. The roller gap & processing time can be predetermined by the operators. When the process is done, the timer will activate the discharge chute to be open and the dough sheet will be discharge out.

- Solid construction, strong power
- Auto mode & Manual Mode
- Suitable for hard dough
- With counter indication of presses
- With safeguard on loading hopper