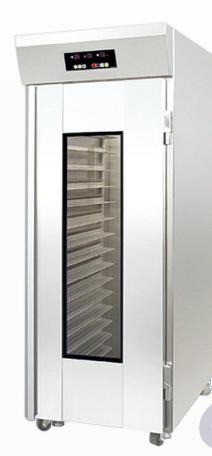

#### **Proofer - With fixed shelves series**

#### SM-40SP

#### **FEATURES**

- Single door or double door
- Water sprayed proofers
- Digital control panel
- Doorswith tempered glass
- Castors
- Sinmag proofers are built with durable components and reliable, easy-to-use controls
- Sinmag proofers make the process of proofing easy and consistent, keeping uniform temperatures.