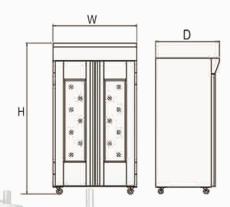

| Model   | Capacity (number of trays) | Tray Size(mm)   | Number of shelves     | Tray layout                                   | Weight(kg) | Door        |
|---------|----------------------------|-----------------|-----------------------|-----------------------------------------------|------------|-------------|
| SM-40SP | 40                         | 400 X 600       | 20                    |                                               | 133        | Single door |
|         | Dimension(mm)<br>W*D*H     | Total power(kw) | Control Mode          | Outside Panel                                 |            |             |
|         | 725 X 1045 X 2115          | 2               | Digital control panel | Stainless steel panel with 30mm PU insulation |            |             |