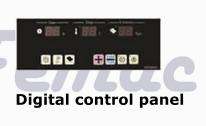

## - Single door or double door

- Water sprayed proofers
- Digital control panel
- Doorswith tempered glass
- Castors
- Sinmag proofers are built with durable components and reliable, easy-to-use controls
- Sinmag proofers make the process of proofing easy and consistent, keeping uniform temperatures.

| Model   | Capacity (number<br>of trays) | Tray Size(mm)        | Number of shelves     | Tray layout                                   | Weight(kg) | Door        |
|---------|-------------------------------|----------------------|-----------------------|-----------------------------------------------|------------|-------------|
| SM-16FT | 16                            | 460X720 /<br>400X600 | 16                    |                                               | 100        | Single door |
|         | Dimension(mm)<br>W*D*H        | Total power(kw)      | Control Mode          | Outside Panel                                 |            |             |
|         | 580 X 940 X 2115              | 1.5                  | Digital control panel | Stainless steel panel with 30mm PU insulation |            |             |