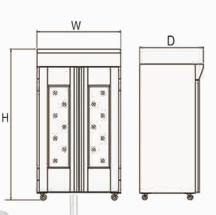

| Model   | Capacity (number<br>of trays) | Tray Size(mm)        | Number of shelves     | Tray layout                                   | Weight(kg) | Door        |
|---------|-------------------------------|----------------------|-----------------------|-----------------------------------------------|------------|-------------|
| SM-16FT | 16                            | 460X720 /<br>400X600 | 16                    |                                               | 100        | Single door |
|         | Dimension(mm)<br>W*D*H        | Total power(kw)      | Control Mode          | Outside Panel                                 |            |             |
|         | 580 X 940 X 2115              | 1.5                  | Digital control panel | Stainless steel panel with 30mm PU insulation |            |             |