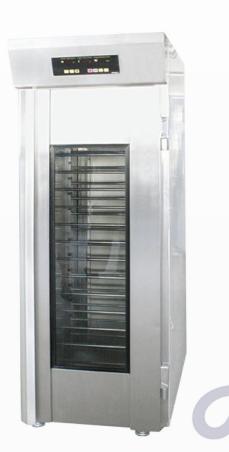

## **SINMAG** Proofer - With fixed shelves series

## SM-16FT FEATURES

## - Single door or double door

- Water sprayed proofers
- Digital control panel
- Doorswith tempered glass
- Castors
- Sinmag proofers are built with durable components and reliable, easy-to-use controls
- Sinmag proofers make the process of proofing easy and consistent, keeping uniform temperatures.