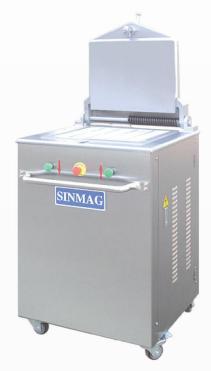

#### **Dough Divider - Hydraulic Divider**

#### **DIV-20**

This entirely programmable machine allows you to achieve the followings;

- The dividing process time limit
- Pressing and dividing of dough
- Pressing without dividing of dough.
- Consistent weight size portions every time
- Machine is made to suite hard and soft dough texture.

# femac

| Model                       |        | DIV-20               |
|-----------------------------|--------|----------------------|
| Number of Division          |        | 20                   |
| Weight Range per Piece (g)  |        | 100-800              |
| Dough Capacity (kg)         |        | 16                   |
| Dough Vessel                |        | Rectangular          |
| Power (kW)                  |        | 1,5                  |
| Dimension(mm)               | Width  | 680                  |
|                             | Depth  | 700                  |
|                             | Height | 1050                 |
| Weight (kg) The Bakery Equi |        | pment Specialist 231 |
| Voltage (v)                 |        | 380 / 3 / 50         |