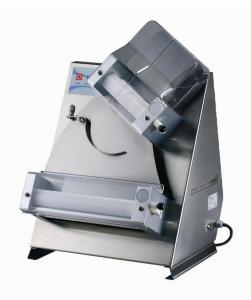

## **ROLLING MACHINE DL 30**

Rolling machine is the ideal machine to roll out only cold dough for the preparation od pizzaz, bread, pasta for firdt courses, flat loaves and cakes and others, of various forms obtaining the thickness and diameters requires. Two pairs of adjustable thick as you like, and for obtaining a round sheet. Ideal for professional use for small and medium production.

- Equipped for pedal control
- Separate roller protector for an easier and safer work
- Transformers have gears made of special resins
- Digital control panel
- Body Entirely made of steel
- Internal reinforcements to prevent the frame from bending
- The electric system and the safety device are comform to the european regulation.