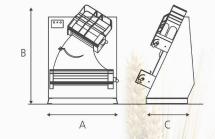

| Model | Dough<br>Weight | Pizza<br>Diameter | Motor<br>Power | Absorbed<br>power | Volt     | Dimensions      | Weight |
|-------|-----------------|-------------------|----------------|-------------------|----------|-----------------|--------|
|       | gr              | cm                | hp             | w                 |          | АВС             | kg     |
| DL 30 | 80/210          | 14/30             | 0,5            | 375               | 230/50/1 | 420 x 450 x 650 | 35     |