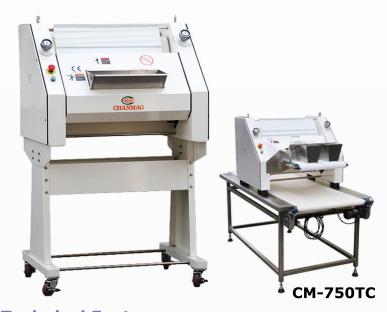

## CM-750, 750TC Moulding Machine

CHANMAG CM 750, CM 750 TC
Moulding Machine is suitable for all
kinds of bread, from smallest to largest,
especially for French bread.
This machine is perfectly for making long
loaf organization equally for each loaf.
Mounted on a trolley, it can be supplied
with a conveyer belt upon request. It also
can be connected with the front end
production line equipment to perform the
continuous production.

Note: CM 750ETC is supplied a conveyer belt upon.

| Model    | Moulding Range | Moulding<br>Board Gap | Max.<br>Capacity | Motor   | Squeeze<br>Roller | Roller Gap | Power          | Net<br>Weight | Machine Size<br>(WxDxH) |
|----------|----------------|-----------------------|------------------|---------|-------------------|------------|----------------|---------------|-------------------------|
| CM-750   | 50 ~ 1000 g/pc | 10 ~ 43 mm            | 3000 pcs/hr      | 0.75 KW | 3 pcs             | 2 ~ 12 mm  | 3 PH, 50/60 HZ | 229KG         | 980 x 850 x 1540 mm     |
| CM-750TC | 50 ~ 1000 g/pc | 10 ~ 43 mm            | 3000 pcs/hr      | 1.05KW  | qu3 pcs           | 2 ~ 12 mm  | 3 PH, 50/60 HZ | 317KG         | 980 x 1500 x 1540 mm    |