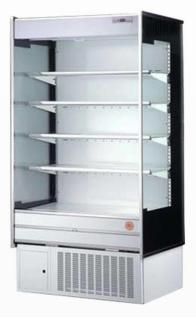

### Open display cabinet

BE-OP300

BE-OP400

#### Features:

- Side panel make of dual-pan tempered safety glass providing maximum product visibility
- Inner bottom panel make of stainless sheet for anti-rust.
- The temperature is controlled by the micro-computer.
- Night blinds provide a considerable energy savings.

| Model    | Refrigerant | Size<br>LxDxH(mm) | Temperature | Compressor | Electrical connection |
|----------|-------------|-------------------|-------------|------------|-----------------------|
| BE-OP300 | R22         | 960x700x1925      | 3~7°C       | Tecumseh   | 220V/1/50-60Hz        |
| BE-OP400 | R22         | 1260x700x1925     | 3~7°C       | Tecumseh   | 220V/1/50-60Hz        |