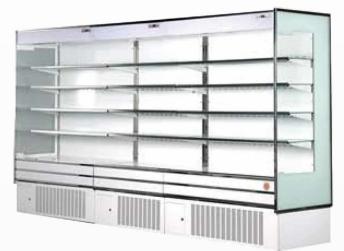

### Open display cabinet

BE-OP300

BE-OP400

#### Features:

- Side panel make of dual-pan tempered safety glass providing maximum product visibility
- Inner bottom panel make of stainless sheet for anti-rust.
- The temperature is controlled by the micro-computer.
- Night blinds provide a considerable energy savings.

| Model    | Refrigerant | Size<br>LxDxH(mm) | Temperature | Compressor | Electrical connection |
|----------|-------------|-------------------|-------------|------------|-----------------------|
| BE-OP300 | R22         | 960x700x1925      | 3~7°C       | Tecumseh   | 220V/1/50-60Hz        |
| BE-OP400 | R22         | 1260x700x1925     | 3~7°C       | Tecumseh   | 220V/1/50-60Hz        |