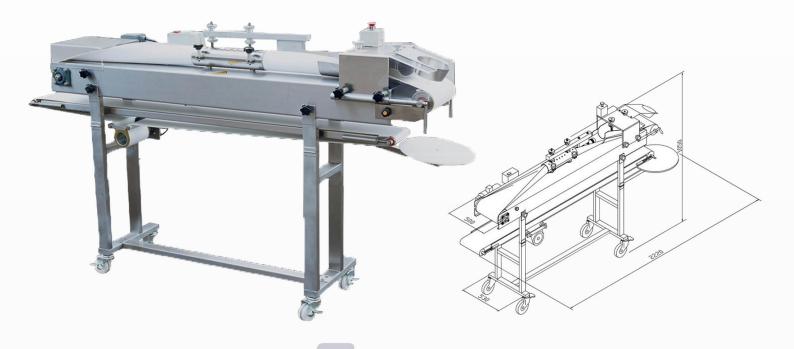

## **BakeEquip**

Bagel Machine KL - 2000

Put the well divided dough into the hopper, The bagel will be formed automatically.

Conveyor belts are completely removable for easy cleaning and maintenance. The dough can be added in different ingredients or additive to make various flavors of bagels.

| Product name       | BakeEqiup                   |
|--------------------|-----------------------------|
| Model              | KL-2000                     |
| Standard Voltage   | 400V/3/50Hz                 |
| Horse power        | 1HP - 40W                   |
| Output Power (KW)  | 0.75 - 30                   |
| L x W x H (mm)     | 2230 x 520 x 1250           |
| Capacity (pcs/min) | 45 <sup>st</sup> Specialist |
| N.W (kgs)          | 100                         |
|                    |                             |