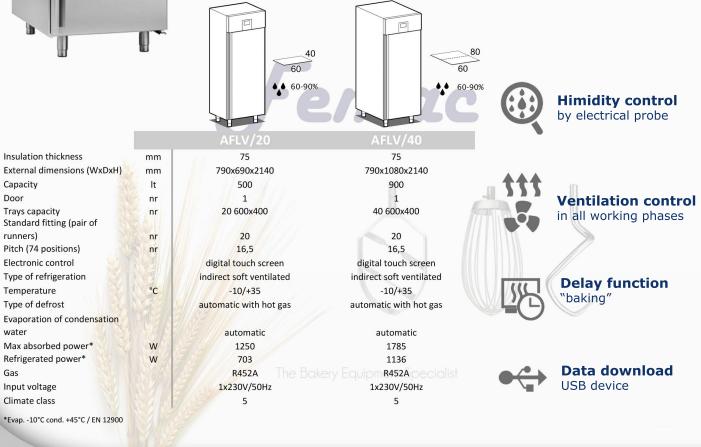

## **Retarder prover cabinets 20 trays 60x40 / 60x8**

Our retarder-prover cabinets are designed for the best management of the proving cycle, controlling temperature, conservation, proving times, and relative humidity with maximum security and precision.

Made to the highest quality standards, Cabinets are entirely in AISI 304 stainless steel and constructed in one-piece structure with 75mm thick high density polyurethane insulation.

They have pressed bottom with rounded corners for an easy cleaning and are equipped with air ducts specially designed to give uniform air circulation.

The inside humidity is produced by a steam generator and is controlled and regulated by the "touch" 5" electronic control board easy and intuitive to use with the possibility to memorized up to 100 programs (10 favorite) and the selection of 7 languages.

The cabinets can accomodate 40x60cm and 60x80cm trays.