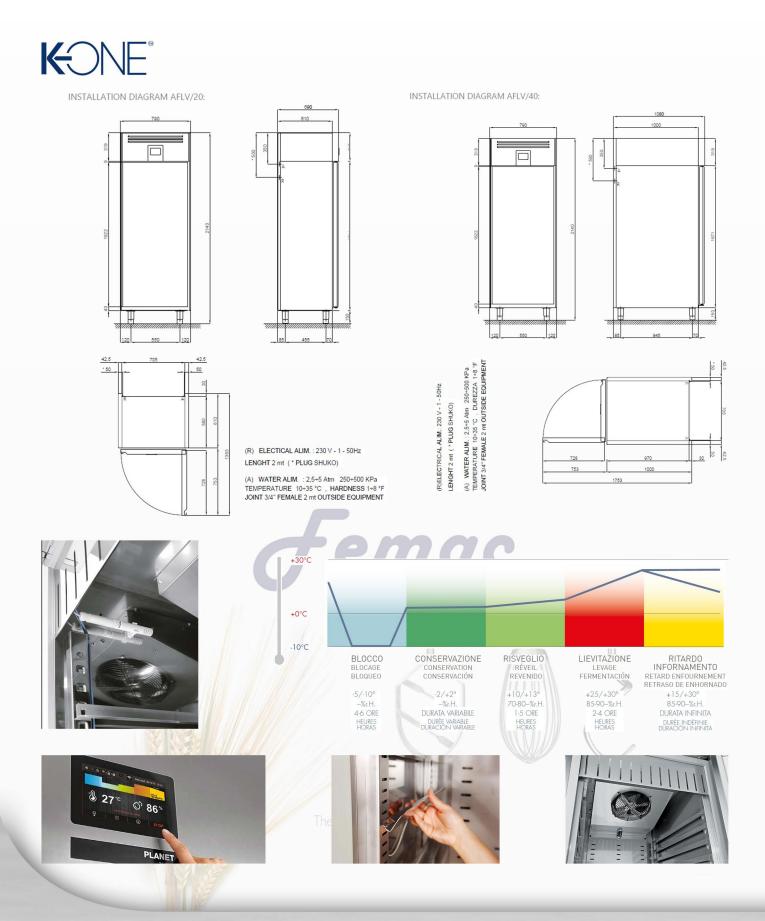

Made to the highest quality standards, Cabinets are entirely in AISI 304 stainless steel and constructed in one-piece structure with 75mm thick high density polyurethane insulation.

They have pressed bottom with rounded corners for an easy cleaning and are equipped with air ducts specially designed to give uniform air circulation.

The inside humidity is produced by a steam generator and is controlled and regulated by the "touch" 5" electronic control board easy and intuitive to use with the possibility to memorized up to 100 programs (10 favorite) and the selection of 7 languages.