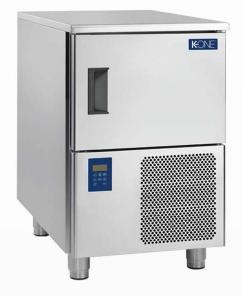

## **BLAST FREEZERS**

K-ONE range of blast freezers are the ideal appliance for chefs, pastry chefs andice cream makers who need reliability and simplicity. They are fitted with asimplified electronic control panel, intuitive and user-friendly, which allowschilling cycles to be set extremely rapidly.

Chilling can be selected by time or according to a probe inserted in the core of the product.

A wide range of products, from small countertop freezers with capacity for three GN 2/3 trays to the spacious freezer with capacity for fifteen GN 1/1 or 40x60 cm trays.