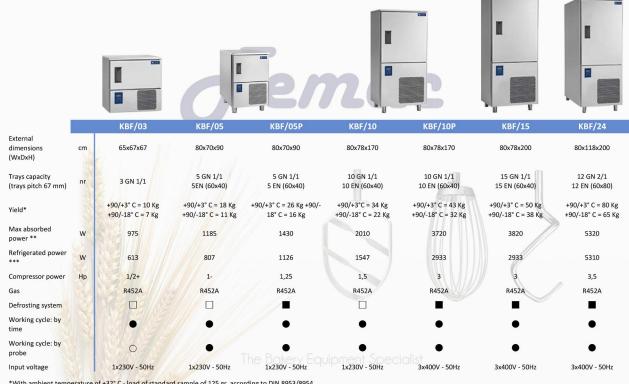

Chilling can be selected by time or according to a probe inserted in the core of the product.

A wide range of products, from small countertop freezers with capacity for three GN 2/3 trays to the spacious freezer with capacity for fifteen GN 1/1 or 40x60 cm trays.

**Purchase** saving

Reduction in waste

Time saving

**Increase in** profits

\*With ambient temperature of +32° C - load of standard sample of 125 gr. according to DIN 8953/8954

\*\*Evap. -10°C cond. +45°C - \*\*\*ASHRAE (Evap. -23,3°C cond. +54,4°C)

- Automatic with pause Standard
- Automatic with hot gas On request