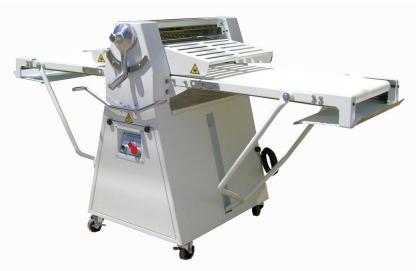

## **HL - 32004**

- Heavy duty aluminum alloy head housing
- Safety guard on both side of roller
- Easy control forward & backward by push button
- Thickness adjustable between 3-50mm by AL handle

The most widely used reversible sheeter, designed to code of Baking Industry Sanitation Standards, suitable for sheeting and stretching puff pastry, Danish bread, donut dough, croissant dough, pie dough, cookie dough, strudel, marzipan and pizza dough

## Specification:

Model No. HL-32004

Belting Size WxL (mm) 500x2000 Roller Size ØxL(mm) Ø88x520

Motor(HP) 1/2

DimensionsLxWxH(mm) 2100x900x1100

N.W.(Kg)

Voltage

The Bokery Equipment 400V