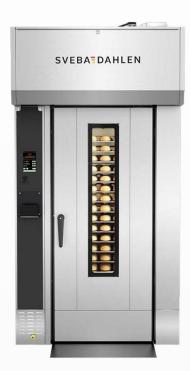

#### SVEBA DAHLEN **C SERIES**

Heating system Highly effective long life stainless steel heat exchanger gives great total economy.

A horizontal airflow developed to give a very even baking result across the rack, even for sensitive bakes with short baking times. The airflow also provides better efficiency and therefore lower heating costs.

**High capacity in a small space**The C-Series consists of quiet, energy-efficient and compact ovens with high flexibility, which are designed to fit into small spaces. The C-Series' compact ovens have room for one rack and are available in four sizes, which can all be powered by electricity, oil or gas. The oven's smart control panel and well-conceived design make it very user-friendly in most types of bakeries.

The C-Series is a compact oven that can be delivered fully assembled, which makes it easy to install. The stainless steel oven is both quiet and energy efficient.

Effective heat exchange
The heat exchange in the oil and gas ovens follows the counter current exchange principle. The air inside the oven that passes the heat exchanger initially meets the coolest smoke gasses, gradually warming up from the increasingly hotter gasses. The result is high efficiency and low heating costs.