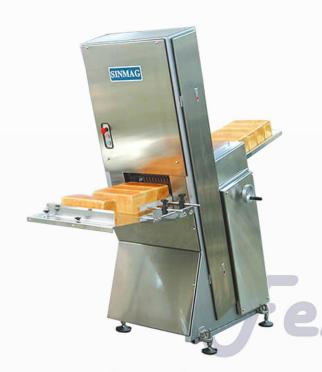

## **SMS-30**

The Sinmag SMS-30 is an all-in-one innovative design created to reduce workflow and dramatically speed up production in your bakery, kitchen or production area.

This is completed by slicing a total of 1800 toast loaves per hour per hour, whilst also using the integrated bag blower to open toast bag packages.

Sharpening of the blades has also never been easier as there is also a built-in sharpener.

The toast loaves are sliced by rotating the endless blades with ensures the cut surface is smoother than traditionally cut bread.

## SINMAG BAND SLICER SMS-30 SPECIFICATIONS

1800 Capacity (Loaves Per Hour) 3 Capacity (Loaves Per Minute) 150 mm Minimum Width of Bread 380 mm Maximum Width of Bread 12 mm Slicing Thickness (Standard) 10 mm ~ 30 mm Possible Thickness Customisation 2270 x 1210 x 2020 mm **Dimensions** 380/3/50 Electrical Voltage 2.4 kW Motor Power 280 kg Weight