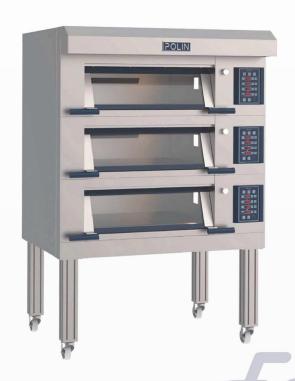

#### **DESCRIPTION**

**STRATOS** is modular electric shelf oven consisting of decks with height H22 that are suitable for bread and baking pastries. It can be equipped with a wide renge of options such as steam generator proof box and a hood with fan

It is available in three models with 2, 3 or 40x60 trays

#### Three standard models:

S-02(2STA 4060), S-03(3STA 4060), S-04(4STA 6040)

Decks only H22, usable door access.

Three thermaocouples for each deck to seperately control the temperature of the top, the baking plate and the opening.

**Safety thermostat** in each baking deck and in each steam generator(optional)

**Heat Reflexive glass doors** with low emissivity as my Equation standard

Up to 400 °C baking temperature

Baking plate in embossed metal sheet as standard