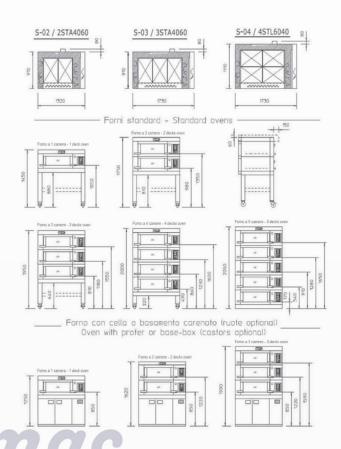

It is available in three models with 2, 3 or 40x60 trays

#### Three standard models:

S-02(2STA 4060), S-03(3STA 4060), S-04(4STA 6040)

Decks only H22, usable door access.

Three thermaocouples for each deck to seperately control the temperature of the top, the baking plate and the opening.