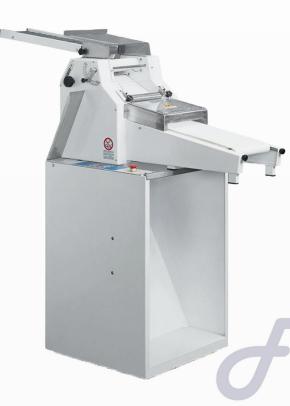

## Breadsticks machine Mod. GR 25 automatic

- It's mass-supplied with adjustable press so as to make even the thickness of dough when entering in the die.
- The cut of dough can be carried out by manual electric control or through programming by timer for continuous duty.
- All surfaces in touch with dough are in Stainless Steel.
- Output can achieve 50 kg per hour.
- Diese are easily interchangeable.
- The speed of the exit belt is regulable for being adapted to every type of product in order
  to avoid stretching or accumulation of dough.
- The assembling system on the trolley has been studied so as to obtain a minimum volume of space in rest position.

|                   |                                     | GR/25 A |
|-------------------|-------------------------------------|---------|
| Breadsticks       | Ø mm                                | 5-20    |
| Hourly production | Kg/hour                             | 50      |
| Motor             | HP                                  | 0,25    |
| Weight            | Kg                                  | 110     |
| Height            | cm                                  | 145     |
| Depth             | cm                                  | 160     |
| Width The Bakery  | Equipment Spe <mark>cim</mark> list | 57      |