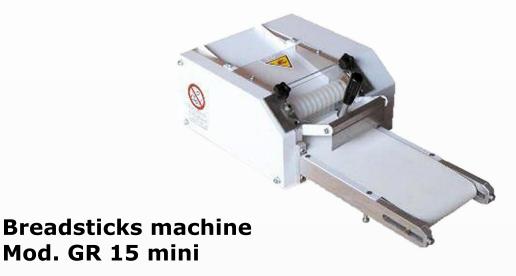

## From One Supplier

• SALES • SERVICE • SPARE PARTS •

The Breadsticks machine GR 15 mini, is a machine for the production of breadsticks. All surfaces in contact with the dough are in Inox or Teflon.

The cut of dough is carried out by manual control. Output can achieve 25 kg per hour. Die are easily interchangeable. The machine consists of the following **basic units:** 

**Structure:** in assembled sheet which supports all the other units.

Die: with interchangeable rollers.

**Unloading belt:** mobile.

**Electric system:** it is placed on the panel under the control buttons, it is enclosed in the

structure itself of the machine, it encloses the control and power circuits

|                   |                                 | GR/15 mini |
|-------------------|---------------------------------|------------|
| Breadsticks       | Ømm                             | 5-20       |
| Hourly production | Kg/hour                         | 25         |
| Installed power   | W                               | 74         |
| Weight            | Kg                              | 20         |
| Height            | cm                              | 30         |
| Depth             | cm                              | 60         |
| Width             | The Bakery Equipment Specialist | 50         |