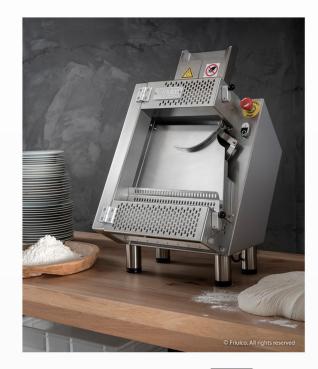

## M33: table top dough

Pizza Sprint M33 is a dough sheeter of new concept that works with pizza dough portions weighing from approx. 100 up to 350 grams, to obtain diameters from about 18 up to 33 cm. Adjustable thickness.

completely in stainless steel with a vanguard mechanics in stainless steel with chain transmission very quick to obtain pizzas with diameters from 18 up to 33 cm

| M33: Heavy-duty dough sheeter |                                         |
|-------------------------------|-----------------------------------------|
| Net weight                    | Kg. 39                                  |
| Gross weight                  | Kg. 49                                  |
| Power                         | 370 W / 2,5 A                           |
| Current                       | 230 V / 50 Hz (or any other on request) |
| Pizza diameter                | The Bakery Equirom 18 to 33 cm          |
| Overall dimensions            | cm 55 x 50 x 90 h (m <sup>3</sup> 0,25) |