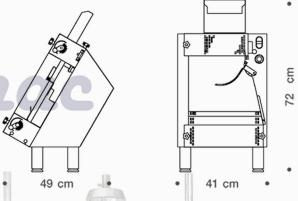

completely in stainless steel with a vanguard mechanics in stainless steel with chain transmission very quick to obtain pizzas with diameters from 18 up to 33 cm

| M33: Heavy-duty dough sheeter |                                         |
|-------------------------------|-----------------------------------------|
| Net weight                    | Kg. 39                                  |
| Gross weight                  | Kg. 49                                  |
| Power                         | 370 W / 2,5 A                           |
| Current                       | 230 V / 50 Hz (or any other on request) |
| Pizza diameter                | The Bakery Equirom 18 to 33 cm          |
| Overall dimensions            | cm 55 x 50 x 90 h (m <sup>3</sup> 0,25) |