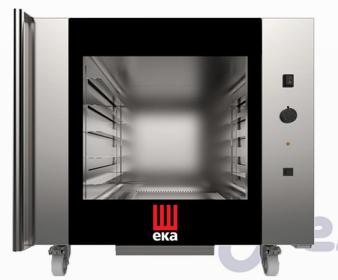

## MKL 1064 s

ELECTRIC PROOFER FOR 4, 6 AND 10 TRAYS OVENS.

Sometimes nothing is more essential than an accessory. That's why we've created a tool that acts as a dough proofer and holding cabinet, with sleek design and perfected performance.

The ideal solution to significantly reduce leavening times without compromising the organoleptic properties of your dishes, but also to optimise time and organisation in the kitchen.

Because the MILLENNIAL line always means top quality.