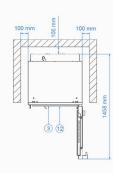

| Capacity                               | 7               |
|----------------------------------------|-----------------|
| Distance between rack rails (mm)       | 68              |
| Oven dimension(WxDxH) (mm)             | 730 x 849 x 850 |
| Weight (kg)                            | 96              |
| Power supply (kW)                      | 11,4            |
| Voltage (V) The Bakery Equipment Speci | AC 380/400 3N   |
| Frequency (Hz)                         | 50/60           |
| Temperature (°C)                       | 30 ÷ 270        |