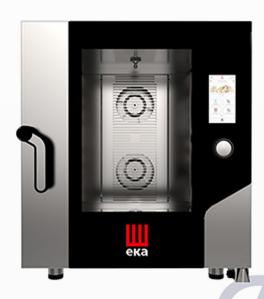

## MKF 711TS ELECTRIC COMBI OVEN WITH TOUCH SCREEN 7 TRAYS 1/1 GN

Finally you can see first-hand all the advantages of a higher quality oven thanks to the MKF 711 TS model with 7 1/1 GN trays. You will discover a sturdy and sophisticated design that features exclusive technology to cook the most elaborate dishes evenly. Without sacrificing the ease of use and versatility in the dishes. All you need to make the difference in the kitchen is a MILLENNIAL oven with Airflowlogic, Humilogic and Drylogic patented systems by Tecnoeka.