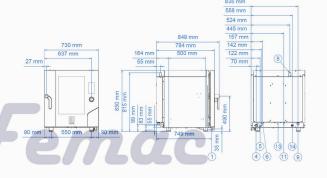

| Capacity                               | 7               |
|----------------------------------------|-----------------|
| Distance between rack rails (mm)       | 68              |
| Oven dimension(WxDxH) (mm)             | 730 x 849 x 850 |
| Weight (kg)                            | 96              |
| Power supply (kW)                      | 11,4            |
| Voltage (V) The Bakery Equipment Speci | AC 380/400 3N   |
| Frequency (Hz)                         | 50/60           |
| Temperature (°C)                       | 30 ÷ 270        |