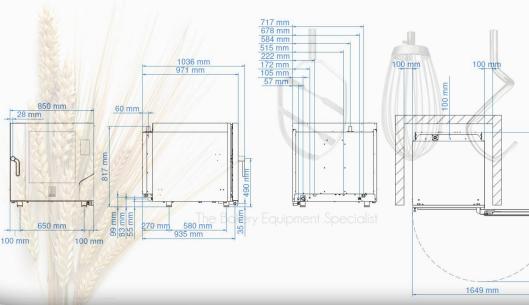

The oven for 6 600x400 mm trays with BLACK MASK panel is finally available for your kitchen with the innovative patented technologies Airflowlogic and Humilogic by Tecnoeka.

| CAPACITY                           | 6             |
|------------------------------------|---------------|
| DISTANCE BETWEEN RACK<br>RAILS(mm) | 80            |
| OVEN DIMENSIONS (WxDxH)(mm)        | 850x1035x850  |
| WEIGHT(kg)                         | 108,2         |
| POWER SUPPLY(kW)                   | 10,4          |
| VOLTAGE(V)                         | AC 380/400 3N |
| FREQUENCY(Hz)                      | 50/60         |
| TEMPERATURE(°C)                    | 30 ÷ 270      |