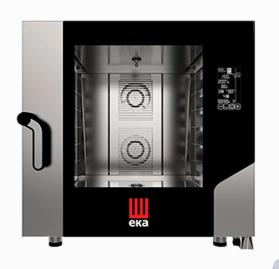

## ELECTRIC COMBI OVEN WITH BLACK MASK 6 TRAYS 600 X 400 MM MKF 664 BM

Like all ovens in the MILLENNIAL BLACK MASK line, it allows 100 programmable recipes and the possibility of configuration for automatic washing and probe to the oven's heart.

The oven for 6 600x400 mm trays with BLACK MASK panel is finally available for your kitchen with the innovative patented technologies Airflowlogic and Humilogic by Tecnoeka.

| CAPACITY                           | 6             |
|------------------------------------|---------------|
| DISTANCE BETWEEN RACK<br>RAILS(mm) | 80            |
| OVEN DIMENSIONS (WxDxH)(mm)        | 850x1035x850  |
| WEIGHT(kg)                         | 108,2         |
| POWER SUPPLY(kW)                   | 10,4          |
| VOLTAGE(V)                         | AC 380/400 3N |
| FREQUENCY(Hz)                      | 50/60         |
| TEMPERATURE(°C)                    | 30 ÷ 270      |