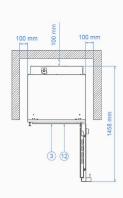

MILLENNIAL's innovation at the service of professionals who does not compromise, ever.

| Capacity                               | 5               |
|----------------------------------------|-----------------|
| Distance between rack rails (mm)       | 68              |
| Oven dimension(WxDxH) (mm)             | 730 x 849 x 700 |
| Weight (kg)                            | 78,4            |
| Power supply (kW)                      | 7,8             |
| Voltage (V) The Bakery Equipment Speci | AC 380/400 3N   |
| Frequency (Hz)                         | 50/60           |
| Temperature (°C)                       | 30 ÷ 270        |