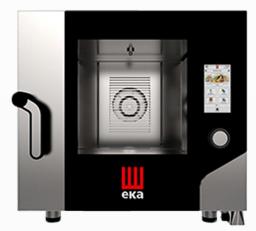

## MKF 511TS ELECTRIC COMBI OVEN WITH TOUCH SCREEN 5 TRAYS 1/1 GN

Who said that you always have to give something up in small kitchens?

With MKF 511 TS you can have everything you've always wanted in the kitchen, and maybe a lot more: 500 storable recipes, the possibility of choosing between traditional cooking and direct steam and an elegant and easy-to-use display.