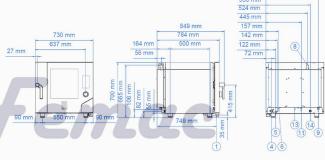

MILLENNIAL's innovation at the service of professionals who does not compromise, ever.

| Capacity                               | 5               |
|----------------------------------------|-----------------|
| Distance between rack rails (mm)       | 68              |
| Oven dimension(WxDxH) (mm)             | 730 x 849 x 700 |
| Weight (kg)                            | 78,4            |
| Power supply (kW)                      | 7,8             |
| Voltage (V) The Bakery Equipment Speci | AC 380/400 3N   |
| Frequency (Hz)                         | 50/60           |
| Temperature (°C)                       | 30 ÷ 270        |