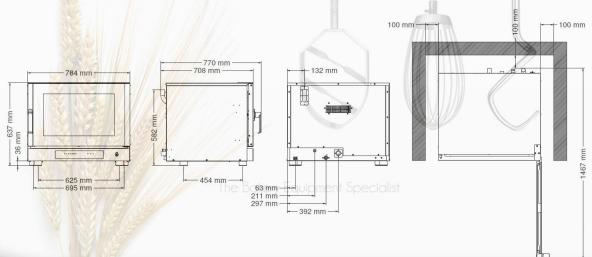

| CAPACITY                        | 4             |
|---------------------------------|---------------|
| DISTANCE BETWEEN RACK RAILS(mm) | 83            |
| OVEN DIMENSIONS (WxDxH)(mm)     | 790x752x635   |
| WEIGHT(kg)                      | 58            |
| POWER SUPPLY(kW)                | 6,4           |
| VOLTAGE(V)                      | AC 380/400 2N |
| FREQUENCY(Hz)                   | 50/60         |
| TEMPERATURE(°C)                 | 30 ÷ 260      |
|                                 | [1]           |