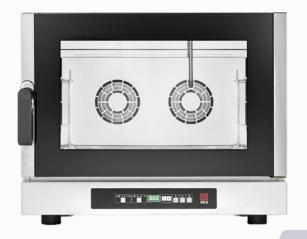

## ELECTRIC COMBI OVEN WITH DIGITAL CONTROL EKF 464 D AL UD

A blend of all-Italian technology and quality.

Cakes, sweet snacks, plain or filled croissants: with the direct steam option you really can customize how each dish is baked.

You control the oven with its innovative digital control panel, which has 99 programs, allowing you to cook in 4 stages, setting the time, temperature, humidity level and core probe temperature for each.