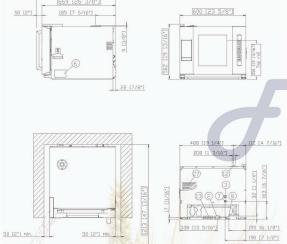

#### **APP & WEB SERVICES**

- Data Driven Cooking app & webapp
- Top Training app
- Combi guru app

| Model              | Voltage                       | Phase   | Frequency | Total<br>Power          | Maximum<br>Amp draw | Required<br>breaker<br>size* | Power cable requirement |
|--------------------|-------------------------------|---------|-----------|-------------------------|---------------------|------------------------------|-------------------------|
| XEFT-<br>04HS-ETRP | 220 -240 V                    | ~1PH+PE | 50/60HZ   | 3,5kW                   | 15 A                | 16 A                         | H07RN-F 3G 3G           |
|                    | Dimension W x D x H he Bakery |         |           | EquiNet of Si<br>weight | spacing             | Cord<br>diameter             | Plug                    |
|                    | 600 x 669 x 502 mm            |         |           | 39 kg                   | 75 mm               | 10 mm                        | Schuko                  |