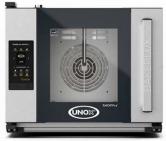

## BAKERLUX SHOP.Pro™ TOUCH XEFT-04HS-ETRP

#### **DESCRIPTION**

Convection oven, ideal for baking breakfast and snack products, in particular pastry and frozen bakery ones. Humidity setting, 2 programmable fan speeds and 304 stainless steel cooking chamber. The 2,4" touch digital panel allows the storage of 99 programs together with their image and name in order to facilitate work in each sales point. Ready to be connected to the Internet and use the www.datadrivencooking.com portal.