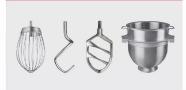

# Varimixer

Attachment drive for mean mincer and vegetable cutte

VARIMIXER AR80 STANDARD TOOLS - A-EQUIPMENT 80L

Whip, hook, beater (aluminium food grade) and bowl 80 liter in stainless steel.

VARIMIXER AR80 STANDARD TOOLS - B-EQUIPMENT 80/40L

Whip, hook, beater (aluminium food grade) and bowl 80/40 liter in

Whip with 1 mm thicker wires, stainless steel

### **VARIMIXER AR80 STANDARD**

White powder coated

- 1 bowl 80 liter in stainless steel
- 1 beater in aluminium (food grade)
- 1 hook in stainless steel
- 1 whip with stainless steel wires

Fixed safety guard in plastic - CE-certified