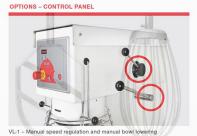

### WHITE OR STAINLESS STEEL

An easy-to-clean design. The AR series is powder coated as standard and can be upgraded to a completely stainless steel

Fine

Automatic speed regulation and automatic be

Removable safety guard in stainless steel. Not CE-certified