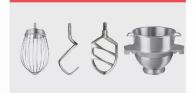

# Varimixer

Attachment drive for mean mincer and vegetable cutte

VARIMIXER AR80 STANDARD TOOLS - A-EQUIPMENT 80L

Whip, hook, beater (aluminium food grade) and bowl 80 liter in stainless steel.

VARIMIXER AR80 STANDARD TOOLS - B-EQUIPMENT 80/40L

Whip, hook, beater (aluminium food grade) and bowl 80/40 liter in

Whip with 1 mm thicker wires, stainless steel

### **VARIMIXER AR80 STANDARD**

White powder coated

- 1 bowl 80 liter in stainless steel
- 1 beater in aluminium (food grade)
- 1 hook in stainless steel
- 1 whip with stainless steel wires

Fixed safety guard in plastic - CE-certified