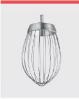

### **VARIMIXER AR80 STANDARD**

White powder coated

- 1 bowl 80 liter in stainless steel
- 1 beater in aluminium (food grade)
- 1 hook in stainless steel
- 1 whip with stainless steel wires

Fixed safety guard in plastic - CE-certified