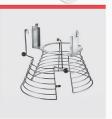

## AR 80 White, powder coated / Stainless steel / Marine version, stainless steel

Removable safety guard in plastic. CE-certified

Fixed safety guard in stainless steel. Not CE-certified

### PLASTIC OR STAINLESS STEEL SAFETY GUARD

The AR series comes with a CE-approved safety guard made of plastic to prevent flour dust and stains. It's filling chute can be used during operation. It is also available with a removable plastic guard, or a fixed or removable stainless steel guard.

### WHITE OR STAINLESS STEEL

An easy-to-clean design. The AR series is powder coated as standard and can be upgraded to a completely stainless steel

Fine

Automatic speed regulation and automatic be

Removable safety guard in stainless steel. Not CE-certified