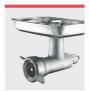

# Varimixer

Attachment drive for mean mincer and vegetable cutte

VARIMIXER AR80 STANDARD TOOLS - A-EQUIPMENT 80L

Whip, hook, beater (aluminium food grade) and bowl 80 liter in stainless steel.

VARIMIXER AR80 STANDARD TOOLS - B-EQUIPMENT 80/40L