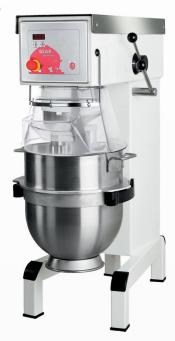

## AR 80 White, powder coated / Stainless steel / Marine version, stainless steel

Removable safety guard in plastic. CE-certified

Fixed safety guard in stainless steel. Not CE-certified

### WHITE OR STAINLESS STEEL

An easy-to-clean design. The AR series is powder coated as standard and can be upgraded to a completely stainless steel

Fine

Automatic speed regulation and automatic be

Removable safety guard in stainless steel. Not CE-certified

### **VARIMIXER AR80 STANDARD**

White powder coated

- 1 bowl 80 liter in stainless steel
- 1 beater in aluminium (food grade)
- 1 hook in stainless steel
- 1 whip with stainless steel wires

Fixed safety guard in plastic - CE-certified