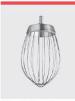

### **VARIMIXER AR80 STANDARD**

White powder coated

- 1 bowl 80 liter in stainless steel
- 1 beater in aluminium (food grade)
- 1 hook in stainless steel
- 1 whip with stainless steel wires

Fixed safety guard in plastic - CE-certified