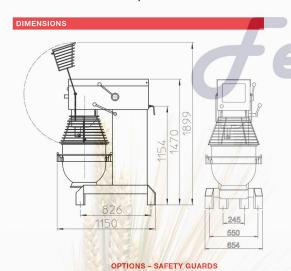

### **VARIMIXER AR80 STANDARD TECHNICAL DATA** Volume 80 | Effect 2.900 W Standard voltage\* 400 V Net weight 340 kg HxWxL 1470x654x1150 mm Variable speed 47 - 257 RPM Phases 3 ph

<sup>\*</sup>Other voltage power supply are available upon request in the range of 100 to 480 V. The Bokery Equil standard and marine mixers are available in 50 and 60 Hz.