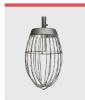

### **VARIMIXER AR80 MARINE VERSION**

Stainless steel execution, water cover at air ventilation, slottet free screws, full welded stainless steel knees, gasket at the rear plate, gasket at front panel and top cover. Complies with USPHS.