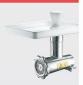

# Varimixer

Attachment drive for mean mincer and vegetable cutte

VARIMIXER AR80 STANDARD TOOLS - A-EQUIPMENT 80L

Whip, hook, beater (aluminium food grade) and bowl 80 liter in stainless steel.

VARIMIXER AR80 STANDARD TOOLS - B-EQUIPMENT 80/40L