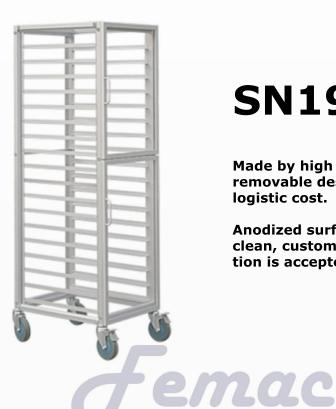

## **SN1961**

Made by high class AL.alloy, removable design, and saving logistic cost.

Anodized surface, easy to clean, customerized specification is accepted.