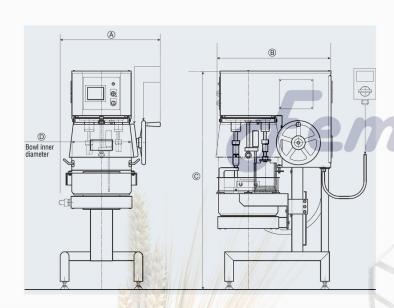

#### **Unique Twin Whippers**

These uniquely developed, heterogeneous whippers achieve fine and uniform foaming

| Model    | A<br>Opening                         | B<br>Depth | C<br>Height | D<br>Pot Inner<br>Diameter | Weight | Pot<br>Capacity  | Power Capacity            | Mixing motor     |
|----------|--------------------------------------|------------|-------------|----------------------------|--------|------------------|---------------------------|------------------|
| THM-60-L | 1002<br>Including<br>operation panel | 1040       | 1845        | The Ba <b>500</b> y Equi   | 500 kg | cial <b>60 L</b> | 3-phase, 200 V,<br>7.0 kW | 1.5 kW<br>(2 HP) |