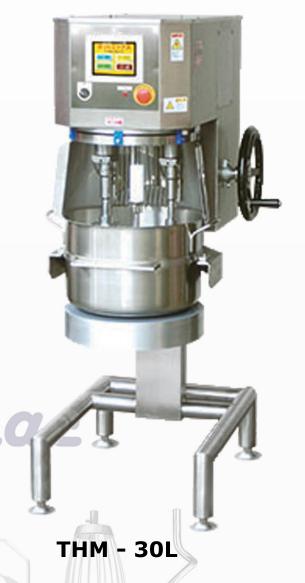

#### **Unique Twin Whippers**

These uniquely developed, heterogeneous whippers achieve fine and uniform foaming

| Model    | A<br>Opening | B<br>Depth | C<br>Height | D<br>Pot Inner<br>Diameter | Weight | Pot<br>Capacity      | Power Capacity            | Mixing motor      |
|----------|--------------|------------|-------------|----------------------------|--------|----------------------|---------------------------|-------------------|
| THM-30-L | 710          | 772        | 1480        | e Bak <b>400</b> quipr     | 250 kg | <sub>list</sub> 30 L | 3-phase, 200 V,<br>3.8 kW | 0.75 kW<br>(1 HP) |