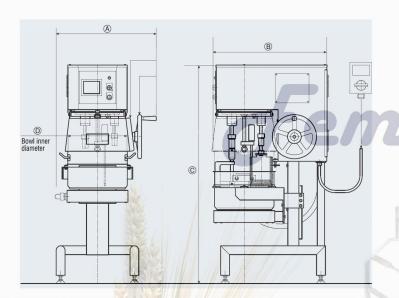

#### **Unique Twin Whippers**

These uniquely developed, heterogeneous whippers achieve fine and uniform foaming

| Model    | A<br>Opening | B<br>Depth | C<br>Height | D<br>Pot Inner<br>Diameter | Weight | Pot<br>Capacity      | Power Capacity            | Mixing motor      |
|----------|--------------|------------|-------------|----------------------------|--------|----------------------|---------------------------|-------------------|
| THM-30-L | 710          | 772        | 1480        | e Bak <b>400</b> quipr     | 250 kg | <sub>list</sub> 30 L | 3-phase, 200 V,<br>3.8 kW | 0.75 kW<br>(1 HP) |