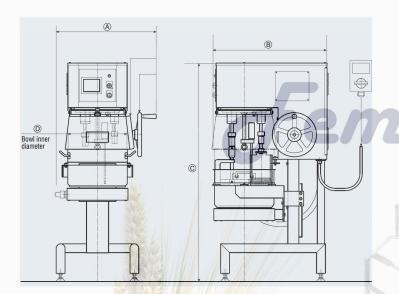

## **Unique Twin Whippers**

These uniquely developed, heterogeneous whippers achieve fine and uniform foaming

THM - 100L

| Model     | A<br>Opening                         | B<br>Depth | C<br>Height | D<br>Pot Inner<br>Diameter | Weight | Pot<br>Capacity    | Power Capacity           | Mixing motor     |
|-----------|--------------------------------------|------------|-------------|----------------------------|--------|--------------------|--------------------------|------------------|
| THM-100-L | 1070<br>Including<br>operation panel | 1190       | 1930        | ie Bak <b>600</b> Equip    | 700 kg | olis <b>1</b> 00 L | 3-phase, 200 V,<br>13 kW | 2.2 kW<br>(3 HP) |