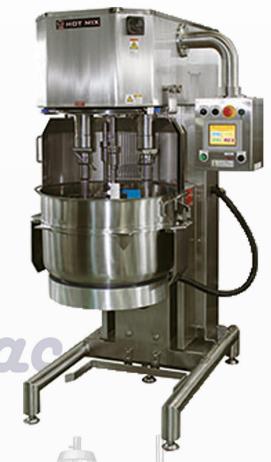

## Easy-to-use, stable dough making for everyone

#### **Touch Panel Memory**

The touch panel memory can save up to 20 menu items. It perfectly and automatically reproduces your usual operation.

## **Wireless Temperature Sensor**

The wireless temperature sensor detects the temperature from the pan bottom on the induction heating(IH). This sensor is ideal for a variety of processes, ranging from the stage of dissolving ingredients in the hot water to the stages in making cream puff dough and jam.

## **Unique Twin Whippers**

These uniquely developed, heterogeneous whippers achieve fine and uniform foaming

THM - 100L

| Model     | A<br>Opening                         | B<br>Depth | C<br>Height | D<br>Pot Inner<br>Diameter | Weight | Pot<br>Capacity    | Power Capacity           | Mixing motor     |
|-----------|--------------------------------------|------------|-------------|----------------------------|--------|--------------------|--------------------------|------------------|
| THM-100-L | 1070<br>Including<br>operation panel | 1190       | 1930        | ie Bak <b>600</b> Equip    | 700 kg | olis <b>1</b> 00 L | 3-phase, 200 V,<br>13 kW | 2.2 kW<br>(3 HP) |