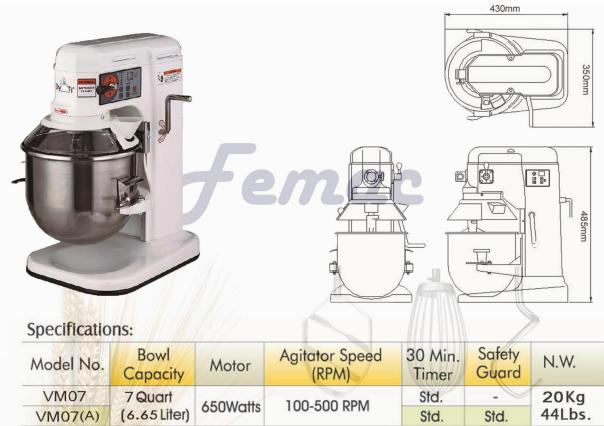

## VM07(A)

- Professional and counter-top style
- 650-watts motor offer engouh power to mixing stiffer doughs and larger batches
- All metal and Die-cast aluminum body
- Transmission is made of harden alloy steel gears
- All shafts are mounted in ball bearing
- 15-speed control and digital timer
- planetary-mixing action ensures perfect results
- Simple hand lift for tool change and bowl removed

#### 7 Quart MIXER

#### **Optional Accessories:**

7 Qt. stainless steel bowl Dough Hook Flat Beater Wire Whip

- A Safety Guard 1Quart=0.95 liter
- \*Standard Voltages: 100-120 volts/single phase, 208-240 volts/single phase.
- \*Due to product improvement, specifications are subject to change without notice.