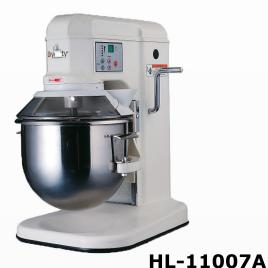

## HL-11007(A) 7QUART MIXER

- \* Professional and counter-top style.
- \* Motor offers enough power to mixing stiffer doughs and larger batches.
- \* All metal and Die-cast aluminum body.
- \* Transmission is made of harden alloy steel gears.
- \* All shafts are mounted in ball bearing.
- \* Automatic electronic 5-speed control and digital timer.
- \* Planetary-mixing action ensures perfect results.
- \* Simple hand lift for tool change and bowl removal.
- \* Safety guard is standard for model HL-11007A and provides you with automatic shut-off when guard is opened at any speed.

## **Standard Accessories:**

- \* 7 Qt. stainless steel bowl
- \* Dough hook
- \* Flat beater
- \* Wire whip

| Model No. | Bowl<br>Capacity        | Motor                    | Agitator Speed<br>(RPM) | 30Min.<br>Timer | Safety<br>Guard | N.W.   |
|-----------|-------------------------|--------------------------|-------------------------|-----------------|-----------------|--------|
| HL-11007  | 7 Quart<br>(6.65 Liter) | 650W(110V)<br>600W(220V) | 193-495 RPM             | Std.            | -               | 18Kg   |
| HL-11007A |                         |                          |                         | Std.            | Std.            | 40Lbs. |

- A Safety Guard 1Quart=0.95 Liter y Equipment Specialis
- \* Standard Voltages: 100-120 volts/single phase, 208-240 volts/single phase.
- \* Due to product improvement, specifications are subject to change without notice.