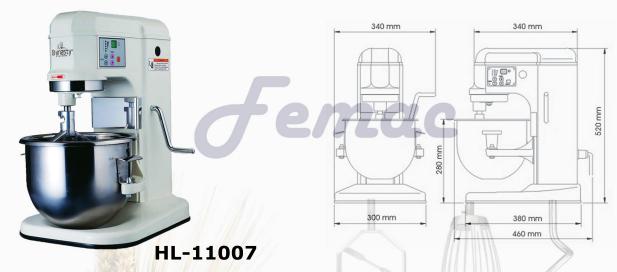

## **Standard Accessories:**

- \* 7 Qt. stainless steel bowl
- \* Dough hook
- \* Flat beater
- \* Wire whip

| Model No. | Bowl<br>Capacity        | Motor                    | Agitator Speed<br>(RPM) | 30Min.<br>Timer | Safety<br>Guard | N.W.   |
|-----------|-------------------------|--------------------------|-------------------------|-----------------|-----------------|--------|
| HL-11007  | 7 Quart<br>(6.65 Liter) | 650W(110V)<br>600W(220V) | 193-495 RPM             | Std.            | -               | 18Kg   |
| HL-11007A |                         |                          |                         | Std.            | Std.            | 40Lbs. |

- A Safety Guard 1Quart=0.95 Liter y Equipment Specialis
- \* Standard Voltages: 100-120 volts/single phase, 208-240 volts/single phase.
- \* Due to product improvement, specifications are subject to change without notice.