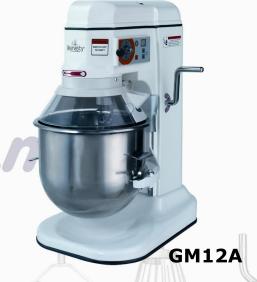

## **GM12(A) 12QUART MIXER**

- \* ThisMixer is an advance design, highly reliable professional food processing tool.
- \* This Mixer is equipped with powerful 1/2 HP motors and strong gear drive design.
- \* The gears are made of heat-treated alloy steel and a hardness steel worm wheel.
- \* There are 3 speeds and 3 types of accessories, which can be selected to obtain the best result.

## **Standard Accessories**

\* Stainless stell bowl: 1 pc

\* Mixing hook: 1 pc \* Flat beater: 1 pc \* Wire whip: 1 pc

GM12

| Model No. | Bowl Capacity | Motor    | Agitator Speeds(RPM) | Digital<br>Control<br>Panel | 30 Min. Timer | Safety<br>Guard | N.W.   |
|-----------|---------------|----------|----------------------|-----------------------------|---------------|-----------------|--------|
| GM12      | 12 Quart      | 1/2HP    | 60HZ: 146/262/516    | Std.                        | Std.          | -               | 35Kg   |
| GM12A     | (11.4Liter)   | 0.375 Kw | 50HZ: 122/219/430    | Std.                        | Std.          | Std.            | 77Lbs. |