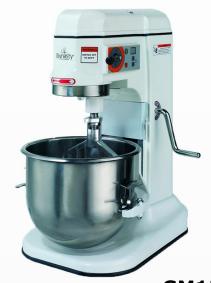

## **GM12(A) 12QUART MIXER**

- \* ThisMixer is an advance design, highly reliable professional food processing tool.
- \* This Mixer is equipped with powerful 1/2 HP motors and strong gear drive design.
- \* The gears are made of heat-treated alloy steel and a hardness steel worm wheel.
- \* There are 3 speeds and 3 types of accessories, which can be selected to obtain the best result.

## **Standard Accessories**

\* Stainless stell bowl: 1 pc

\* Mixing hook: 1 pc \* Flat beater: 1 pc \* Wire whip: 1 pc

GM12

| Model No. | Bowl Capacity | Motor    | Agitator Speeds(RPM) | Digital<br>Control<br>Panel | 30 Min. Timer | Safety<br>Guard | N.W.   |
|-----------|---------------|----------|----------------------|-----------------------------|---------------|-----------------|--------|
| GM12      | 12 Quart      | 1/2HP    | 60HZ: 146/262/516    | Std.                        | Std.          | -               | 35Kg   |
| GM12A     | (11.4Liter)   | 0.375 Kw | 50HZ: 122/219/430    | Std.                        | Std.          | Std.            | 77Lbs. |