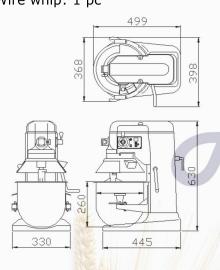

## **Standard Accessories**

\* Stainless stell bowl: 1 pc

\* Mixing hook: 1 pc \* Flat beater: 1 pc \* Wire whip: 1 pc

GM12

| Model No. | Bowl Capacity | Motor    | Agitator Speeds(RPM) | Digital<br>Control<br>Panel | 30 Min. Timer | Safety<br>Guard | N.W.   |
|-----------|---------------|----------|----------------------|-----------------------------|---------------|-----------------|--------|
| GM12      | 12 Quart      | 1/2HP    | 60HZ: 146/262/516    | Std.                        | Std.          | -               | 35Kg   |
| GM12A     | (11.4Liter)   | 0.375 Kw | 50HZ: 122/219/430    | Std.                        | Std.          | Std.            | 77Lbs. |

H-Hub Attachment A-Safety Guard 1 Quart=0.95Liter

- \* Available Voltages: 100-120 volts/single phase, 208-240 volts/single phase.
- \* Due to product improvement, specifications are subject to change without notice.