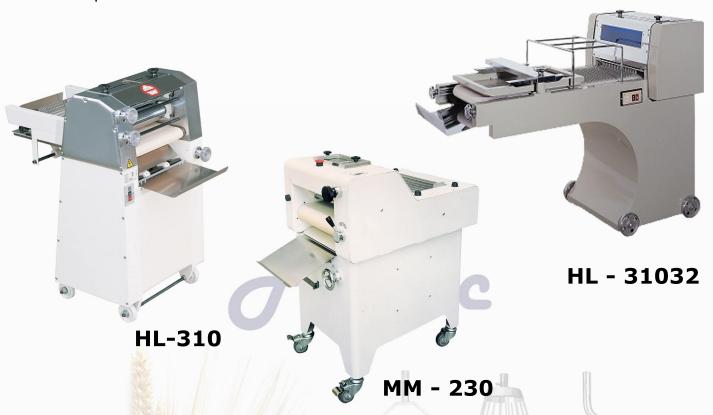

## All The Best From **One Supplier**

• SALES • SERVICE • SPARE PARTS •

Dough is intensively polled through positive upper and bottom rollers, also flexible curling wire-net and pressure board stable curl and mold dough piece to meet the positive effects.

| Model No. | Molding Range     | Belt Width | Motor  | Dimensions W x L x H (mm) | Weight |
|-----------|-------------------|------------|--------|---------------------------|--------|
| HL-310    | 30-250 g / 240 mm | 350 mm     | 1/2 HP | 900x580x1080 mm           | 120 Kg |
| HL-31032  | 30-285 g / 350 mm | 380 mm     | 1 HP   | 1360x680x1100 mm          | 200 Kg |
| MM-230    | 30-350 g / 240 mm | 340 mm     | 1/2 HP | 830x520x1050 mm           | 145 Kg |