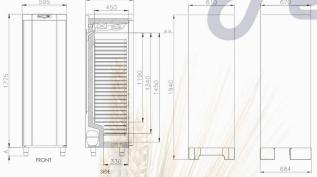

COMPACT is approved to endure up to 30°C ambient temperature (climate class 4). It further offers low heat emission with minimal compressor running time.

With a footprint of 59.5 cm (W) x 64.2 cm (D) x 187.5 - 190.5 cm (H), these small space storage cabinets are easy to fit in especially when space is of a premium.

Refrigerant / GWP:

R 600a / 3 - (0.06kg/CO2 eq 0.18kg)

| Model                     | Volume<br>Gross            | Net<br>usable<br>volume | Connection  | Connection load | Energy<br>efficiency<br>class | Energy<br>efficiency<br>Index EEI | Annual energy<br>consumption<br>Ecodesign | Refrigeration capacity at -10°C | Climate class | Sound<br>level  | Insulation                 |
|---------------------------|----------------------------|-------------------------|-------------|-----------------|-------------------------------|-----------------------------------|-------------------------------------------|---------------------------------|---------------|-----------------|----------------------------|
| Compact<br>F 420 RG L1 5w | 359 ltr                    | 266 ltr                 | 230 V, 50Hz | 151W            | С                             | 39.5                              | 1100kWh                                   | 188W                            | 4             | 36.6<br>db(A)   | 50mm<br>(cyclopentan<br>e) |
|                           | Net dimensions W x D x H   |                         |             | Net weight      | Packaged dimensions           |                                   |                                           | Packaged Weight                 |               | Packaged volume |                            |
|                           | 595 x 642 x 1875 - 1905 mm |                         |             | 80kg            | 610 x 670 x 1940 mm           |                                   |                                           | 84kg                            |               | 0.79 m³         |                            |