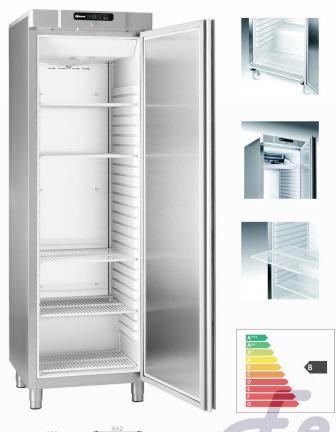

## **REFRIGERATOR COMPACT F420 RG L1 5W**

SERIES: COMPACT ITEM NO.: 964220441

COMPACT F 420 models not only comply with the EU Ecodesign labelling regulation, but ranking in energy efficiency class C makes these freezers the most energy efficient compact models in the marketplace.

Materials exterior: Stainless

Materials interior: White polystyrene (PS) lining.

Shelf size: 48.6 x 43 cm Door type: Solid door

- Air circulation system
- Right hand hinged reversible door
- Integrated full height door handle
- 5 anti tilt white shelves
- Door lock for extra security
- Pedal door opener for handsfree operation (optional accessory)
- Automatic defrost with re-evaporation of defrost water
- Low sound level of just 36.6 dB(A)
- Hydrocarbon refrigerant
- 10 year spare parts availability guaranteed