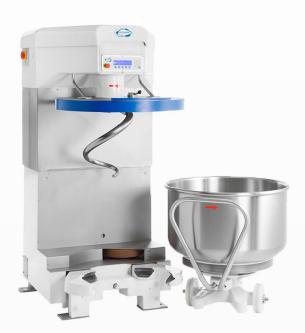

## SPIRALMIXER SPV 120A - SPV 240

Mobile or stationary with movable bowl For 120 kg, 160 kg, 200 kg and 240 kg dough

Smooth surfaces and ground clearance for easy cleaning

Standard pliers lock

Compact design, also ideal for small and medium-sized bakeries

Easy to operate with program memory in membrane keypad version CS03 or pushbutton control with digital time switches

Optical program memory with membrane keyboard and temperature control

The Diosna Spiral Mixer SPV will convince you with its performance in preparing all kinds of dough: popfrom demanding wheatmeal dough to mixed bread dough to wholemeal dough.

A unique characteristic of the Diosna spiral mixer is its large mixing tool, with its large working range from the bowl wall to beyond the centre of the bowl. Its special form ensures homogenous mixing and intesive kneading.

## Batches of every size are mixed with optimum results.

| Size                                    |    | SPV 120a<br>mobile    | SPV 160a<br>stationery | SPV 200a<br>stationery | SPV 240a stationery |
|-----------------------------------------|----|-----------------------|------------------------|------------------------|---------------------|
| Output in dough*                        | Kg | 120                   | 160                    | 200                    | 240                 |
| Output in flour*                        | Kg | 75                    | 100                    | 125                    | 150                 |
| Length                                  | mm | 1400                  | 1497                   | 1532                   | 1582                |
| Width                                   | mm | e Bak <b>790</b> quip | ment Spe <b>944</b> st | 950                    | 1010                |
| Height in working position              | mm | 1505                  | 1470                   | 1470                   | 1470                |
| Height with too <mark>l extended</mark> | mm | 1945                  | 2010                   | 2010                   | 2010                |